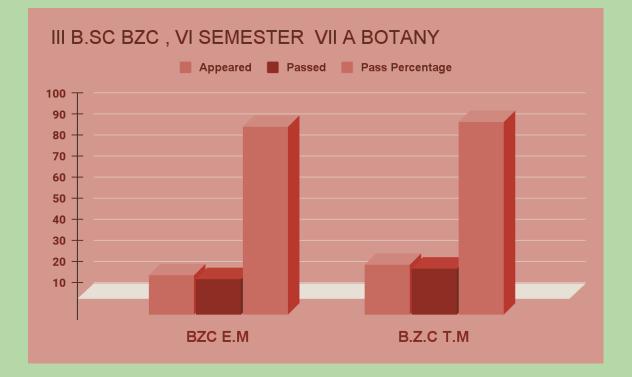

### SEMESTER VI : Paper VII A RESULT ANALYSIS

| S.NO | Program | Title of the Paper                                           | No.<br>Appeared | No<br>passed | Pass<br>Percentage |
|------|---------|--------------------------------------------------------------|-----------------|--------------|--------------------|
| 1    | BZC TM  | Plant Tissue Culture<br>and Biotechnological<br>applications | 19              | 17           | 89.47              |
| 2    | BZC EM  | Plant Tissue culture<br>and Biotechnological<br>applications | 24              | 22           | 91.66              |