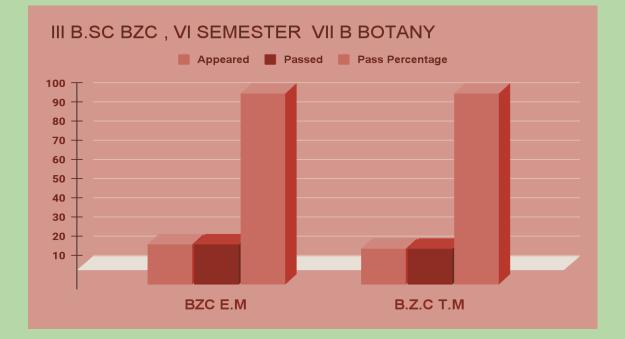

#### SEMESTER VI : Paper VIII A : BOTANY RESULT ANALYSIS

| S.NO | Program | Title of the Paper            | No.<br>Appeared | No<br>passed | Pass<br>Percentage |
|------|---------|-------------------------------|-----------------|--------------|--------------------|
| 1    | BZC TM  | Biological<br>Instrumentation | 21              | 18           | 85.71              |
| 2    | BZC EM  | Biological<br>Instrumentation | 19              | 19           | 100                |