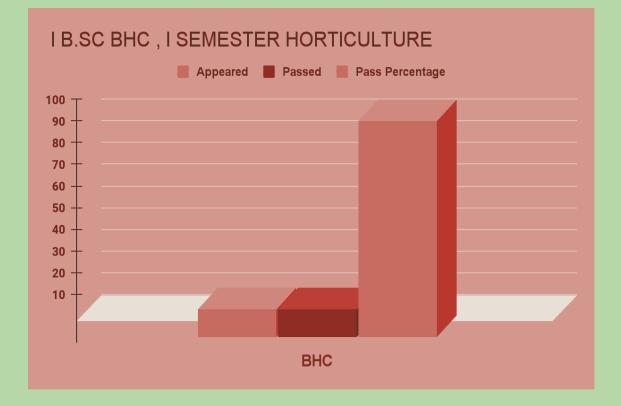

#### BHC E.M SEMESTER | APRIL 2022

| S.NO | Program | Title of the Paper                                  | No.<br>Appeared | No<br>passed | Pass<br>Percentage |
|------|---------|-----------------------------------------------------|-----------------|--------------|--------------------|
| 1    | BHC     | Fundamentals of<br>Horticulture and soil<br>science | 13              | 13           | 100                |