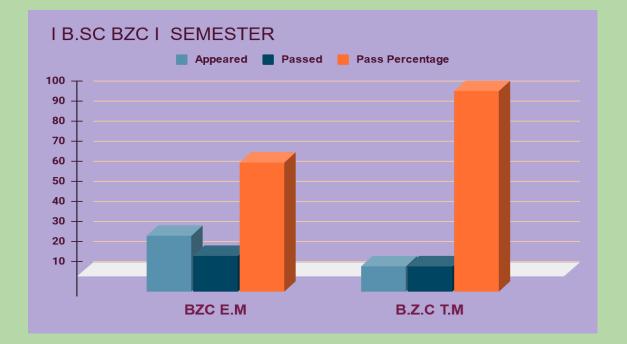

# SEMESTER I : PAPER I RESULT ANALYSIS

| S.N<br>O | Program | Title of the Paper                 | No.<br>Appeared | No<br>passed | Pass<br>Percentage |
|----------|---------|------------------------------------|-----------------|--------------|--------------------|
| 1        | BZC EM  | Microbial diversity & algae, Fungi | 28              | 18           | 64.28              |
| 2        | BZC TM  | Microbial diversity & algae, Fungi | 13              | 13           | 100                |