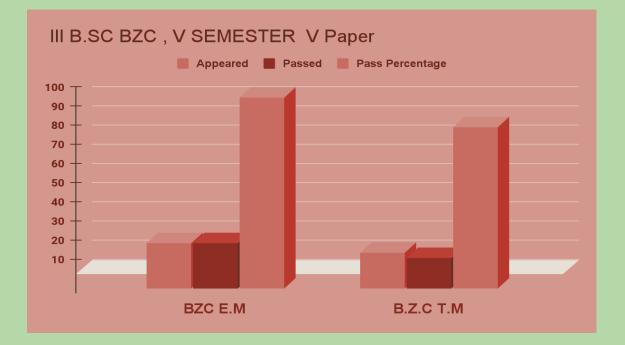

### SEMESTER V: PAPER V RESULT ANALYSIS

| S.N<br>O | Program | Title of the Paper                            | No.<br>Appeared | No<br>passed | Pass<br>Percentage |
|----------|---------|-----------------------------------------------|-----------------|--------------|--------------------|
| 1        | BZC EM  | Cell Biology , Genetics and Plant Breeding    | 24              | 24           | 100                |
| 2        | BZC TM  | Cell Biology , Genetics<br>and Plant Breeding | 19              | 16           | 84.21              |