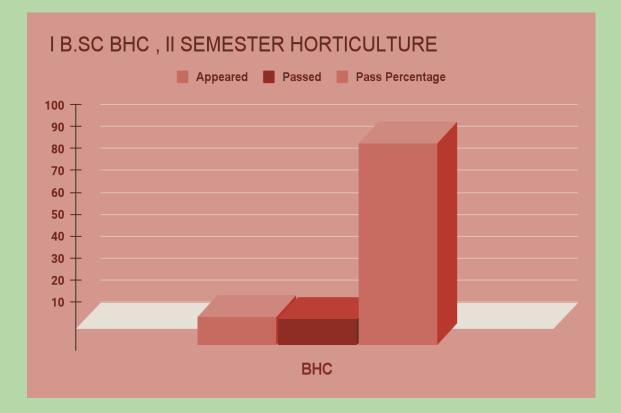

#### HORTICULTURE SEMESTER II SEPTEMBER 2022

| S.NO | Program | Title of the Paper                             | No.<br>Appeared | No<br>passed | Pass<br>Percentage |
|------|---------|------------------------------------------------|-----------------|--------------|--------------------|
| 1    | BHC     | Plant Propagation<br>and Nursery<br>Management | 13              | 12           | 92.30              |