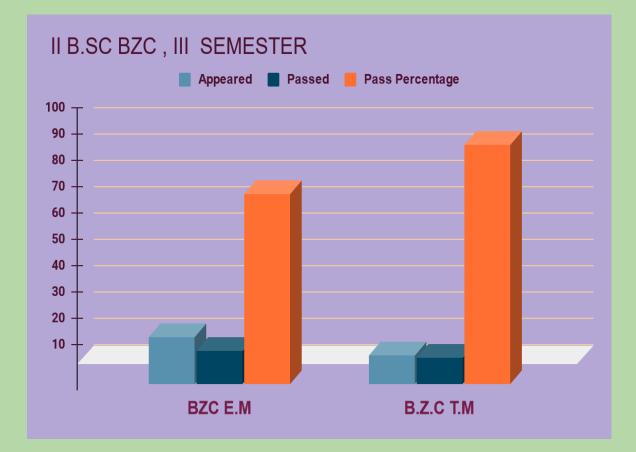

## SEMESTER III : PAPER III RESULT ANALYSIS

| S.N<br>O | Program | Title of the Paper         | No.<br>Appeared | No<br>passed | Pass<br>Percentage |
|----------|---------|----------------------------|-----------------|--------------|--------------------|
| 1        | BZC EM  | Taxonomy and<br>Embryology | 18              | 13           | 72.22              |
| 2        | BZC TM  | Taxonomy and<br>Embryology | 11              | 10           | 90.90              |