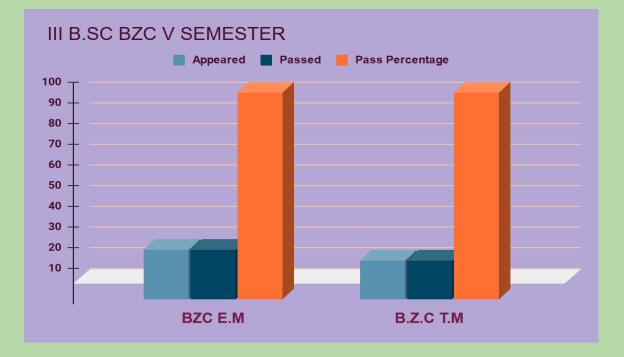

# SEMESTER V : PAPER VI RESULT ANALYSIS

| S.N<br>O | Program | Title of the Paper                  | No.<br>Appeared | No<br>passed | Pass<br>Percentage |
|----------|---------|-------------------------------------|-----------------|--------------|--------------------|
| 1        | BZC EM  | Plant Ecology and<br>Phytogeography | 24              | 24           | 100                |
| 2        | BZC TM  | Plant Ecology and<br>Phytogeography | 19              | 19           | 100                |