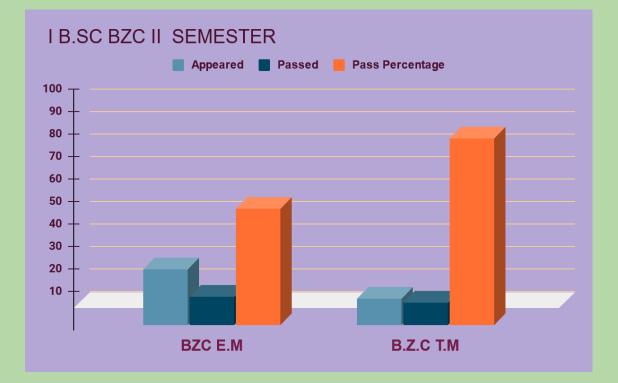

### SEMESTER I : Paper II SEPTEMBER 2022 RESULT ANALYSIS

| S.N<br>O | Program | Title of the Paper                                 | No.<br>Appeared | No<br>passed | Pass<br>Percentage |
|----------|---------|----------------------------------------------------|-----------------|--------------|--------------------|
| 1        | BZC EM  | Diversity of<br>Archegoniates and<br>Plant Anatomy | 25              | 13           | 52                 |
| 2        | BZC TM  | Diversity of<br>Archegoniates and<br>Plant Anatomy | 12              | 10           | 83.33              |