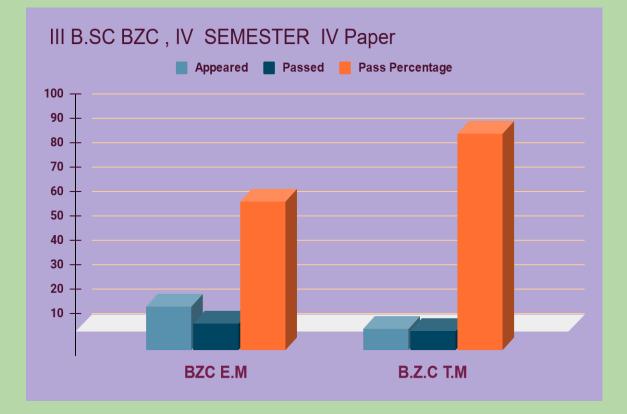

# SEMESTER IV : PAPER IV RESULT ANALYSIS

| S.N<br>O | Program | Title of the Paper | No.<br>Appeared | No<br>passed | Pass<br>Percentage |
|----------|---------|--------------------|-----------------|--------------|--------------------|
| 1        | BZC EM  | Plant Physiology   | 18              | 11           | 6111               |
| 2        | BZC TM  | Plant Physiology   | 09              | 08           | 88.88              |