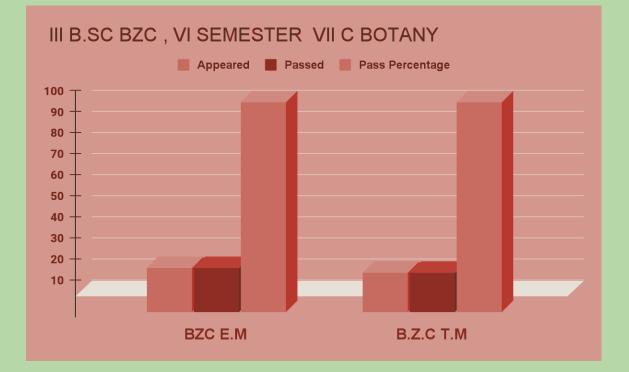

#### SEMESTER VI : PAPER VIII C RESULT ANALYSIS

| S.NO | Program | Title of the Paper       | No.<br>Appeared | No<br>passed | Pass<br>Percentage |
|------|---------|--------------------------|-----------------|--------------|--------------------|
| 1    | BZC EM  | Project work in Industry | 19              | 19           | 100                |
| 2    | BZC TM  | Project work in Industry | 21              | 21           | 100                |