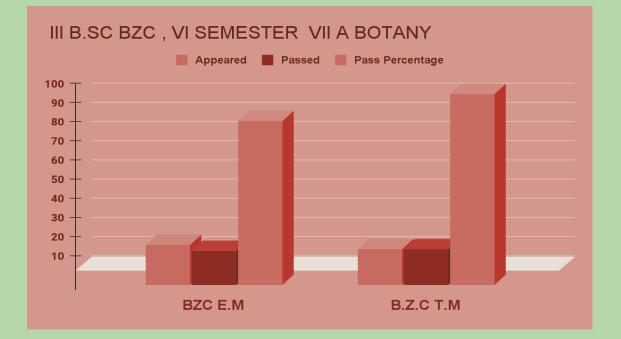

### SEMESTER VI : Paper VII A RESULT ANALYSIS

| S.NO | Program | Title of the Paper                                           | No.<br>Appeared | No<br>passed | Pass<br>Percentage |
|------|---------|--------------------------------------------------------------|-----------------|--------------|--------------------|
| 1    | BZC TM  | Plant Tissue Culture<br>and Biotechnological<br>applications | 19              | 17           | 89.47              |
| 2    | BZC EM  | Plant Tissue culture<br>and Biotechnological<br>applications | 24              | 22           | 91.66              |