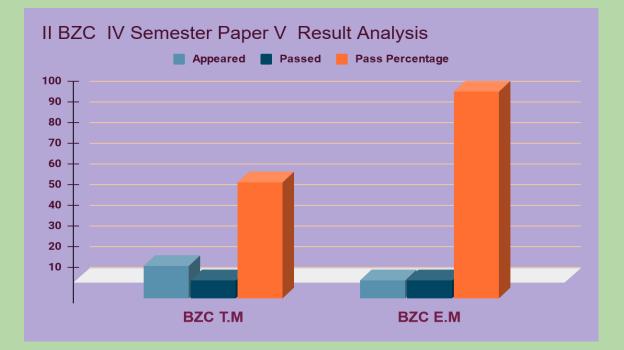

## **SEMESTER IV : PAPER V RESULT ANALYSIS**

| S.N<br>O | Program | Title of the Paper                           | No.<br>Appeared | No<br>passed | Pass<br>Percentage |
|----------|---------|----------------------------------------------|-----------------|--------------|--------------------|
| 1        | BZC EM  | Cell Biology, Genetics<br>and Plant Breeding | 16              | 9            | 56.25              |
| 2        | BZC TM  | Cell Biology, Genetics<br>and Plant Breeding | 9               | 9            | 100                |